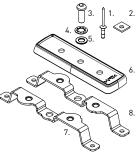

### QMFK09

\*Note: RLT600 Parts as separate.

- Mark hole points through each bracke
- Centre punch marked hole positions
- Drill Ø5mm holes
- Vacuum swarf and clean after drilling
- Apply Cold Galvanising paint to holes
- Apply Butyl patches concentric with each drilled hole.
- Locate the rivets through each bracket into drilled holes. Set all rivets.
- Fasten RLT600 base as per instruction

Component Name

M8 x 12mm Button Head Screw

Quick Mount Bracket RH Front

Quick Mount Bracket LH Front

Stavex Rivet BS 11 4.8mm

M8 Shake Proof Washer

M8 x 17mm Flat Washer

RLT600 High Skirt

Butyl Patch

Instructions

|     | 3. 1. 2. |
|-----|----------|
| et. | 4. 6 5.  |
|     | 6.       |
| et  | 8.       |
| ns. | 7.       |
|     |          |

Qty

4

4

2

2