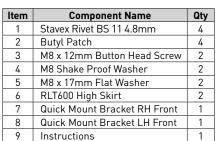

| Item | Component Name               | Qty |
|------|------------------------------|-----|
| 1    | Stavex Rivet BS 11 4.8mm     | 4   |
| 2    | Butyl Patch                  | 4   |
| 3    | M8 x 12mm Button Head Screw  | 2   |
| 4    | M8 Shake Proof Washer        | 2   |
| 5    | M8 x 17mm Flat Washer        | 2   |
| 6    | RLT600 High Skirt            | 2   |
| 7    | Quick Mount Bracket RH Front | 1   |
| 8    | Quick Mount Bracket LH Front | 1   |
| 9    | Instructions                 | 1   |