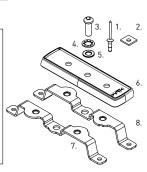

# RHINO-RACK®

\*Note: RLT600 Parts as separate.

- Mark hole points through each bracket.
- Centre punch marked hole positions
- Drill Ø5mm holes.
- Vacuum swarf and clean after drilling.
- Apply Cold Galvanising paint to holes
- Apply Butyl patches concentric with each drilled hole.
- Locate the rivets through each bracket into drilled holes. Set all rivets.
- Fasten RLT600 base as per instructions.

| Item | Component Name               | Qty |
|------|------------------------------|-----|
| 1    | Stavex Rivet BS 11 4.8mm     | 4   |
| 2    | Butyl Patch                  | 4   |
| 3    | M8 x 12mm Button Head Screw  | 2   |
| 4    | M8 Shake Proof Washer        | 2   |
| 5    | M8 x 17mm Flat Washer        | 2   |
| 6    | RLT600 High Skirt            | 2   |
| 7    | Quick Mount Bracket RH Front | 1   |
| 8    | Quick Mount Bracket LH Front | 1   |
| 9    | Instructions                 | 1   |

Please refer to 'Fit My Vehicle' on the Rhino-Rack web site for comprehensive instructions on fitting racks to your vehicle.

> Issue: 03 Document No: R1006 Issue Date: 22/2/22