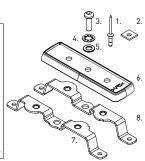

### QMFK09

\*Note: RLT600 Parts as separate.

- Mark hole points through each bracket.
- Centre punch marked hole positions
- Drill Ø5mm holes.
- Vacuum swarf and clean after drilling. Apply Cold Galvanising paint to holes
- Apply Butyl patches concentric with
- each drilled hole.
- Locate the rivets through each bracket into drilled holes. Set all rivets.
- Fasten RLT600 base as per instructions.

| Item Component Name |                              |     |  |  |
|---------------------|------------------------------|-----|--|--|
| item                | Component Name               | Qty |  |  |
| 1                   | Stavex Rivet BS 11 4.8mm     | 4   |  |  |
| 2                   | Butyl Patch                  | 4   |  |  |
| 3                   | M8 x 12mm Button Head Screw  | 2   |  |  |
| 4                   | M8 Shake Proof Washer        | 2   |  |  |
| 5                   | M8 x 17mm Flat Washer        | 2   |  |  |
| 6                   | RLT600 High Skirt            | 2   |  |  |
| 7                   | Quick Mount Bracket RH Front | 1   |  |  |
| 8                   | Quick Mount Bracket LH Front | 1   |  |  |
|                     |                              |     |  |  |

Please refer to 'Fit My Vehicle' on the Rhino-Rack web site for comprehensive instructions on fitting racks to your vehicle.

> Issue: 03 Document No: R1006 Issue Date: 22/2/22

Item

2

3

4

5

6

8

9