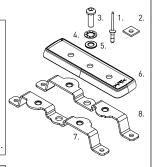

## RHINO-RACK®

\*Note: RLT600 Parts as separate.

- Mark hole points through each bracket.
- Centre punch marked hole positions
- Drill Ø5mm holes.
- Vacuum swarf and clean after drilling.
- Apply Cold Galvanising paint to holes
- Apply Butyl patches concentric with each drilled hole.
- Locate the rivets through each bracket into drilled holes. Set all rivets.
  - Fasten RLT600 base as per instructions.

| Item | Component Name               | Qty |
|------|------------------------------|-----|
| 1    | Stavex Rivet BS 11 4.8mm     | 4   |
| 2    | Butyl Patch                  | 4   |
| 3    | M8 x 12mm Button Head Screw  | 2   |
| 4    | M8 Shake Proof Washer        | 2   |
| 5    | M8 x 17mm Flat Washer        | 2   |
| 6    | RLT600 High Skirt            | 2   |
| 7    | Quick Mount Bracket RH Front | 1   |
| 8    | Quick Mount Bracket LH Front | 1   |
| 9    | Instructions                 | 1   |

Please refer to 'Fit My Vehicle' on the Rhino-Rack web site for comprehensive instructions on fitting racks to your vehicle.

> Issue: 03 Document No: R1006 Issue Date: 22/2/22