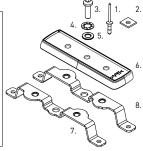

# RHINO-RACK®

### QMFK09

\*Note: RLT600 Parts as separate.

- Mark hole points through each bracke
- Centre punch marked hole positions
- Drill Ø5mm holes
- Vacuum swarf and clean after drilling
- Apply Cold Galvanising paint to holes
- Apply Butyl patches concentric with each drilled hole.
- Locate the rivets through each bracket into drilled holes. Set all rivets.
- Fasten RLT600 base as per instruction

Component Name

M8 x 12mm Button Head Screw

Quick Mount Bracket RH Front

Quick Mount Bracket LH Front

Stavex Rivet BS 11 4.8mm

M8 Shake Proof Washer

M8 x 17mm Flat Washer

RLT600 High Skirt

Butyl Patch

Instructions

|     | 3. 1. 2. |
|-----|----------|
| et. | 4. 6 5.  |
|     | 6.       |
| et  | 8.       |
| ns. | 7.       |
|     |          |

Qty

4

4

2

2

2

2

Please refer to 'Fit My Vehicle' on the Rhino-Rack web site for comprehensive instructions on fitting racks to your vehicle.

> Issue: 03 Document No: R1006 Issue Date: 22/2/22